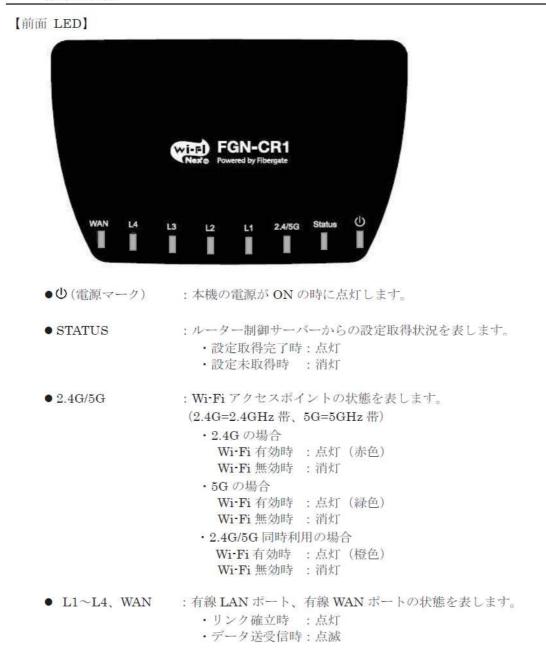

## FGN-CR1

各部の名称



## 製品仕様

| 型番          | FGN-CR1                                                                            |
|-------------|------------------------------------------------------------------------------------|
| 無線LAN2.4GHz | IEEE802.11b/g/n<br>(2.4GHz/5GHz共用 内蔵アンテナ)                                          |
| 無線LAN5GHz   | IEEE 802.11ac(draft)/a/n<br>(2.4GHz/5GHz共用 内蔵アンテナ)                                 |
| 無線LANセキュリティ | WPA2 (暗号化方式:TKIP/AES)<br>WPA (暗号化方式:TKIP/AES)<br>WEP (十一長:64bit/128bit)            |
| 有線LAN       | ポート数:WAN×1、LAN×4<br>10/100Mbps                                                     |
| LED         | Power、Status、Wireless<br>WAN、LAN1~4、                                               |
| 給電          | DCアダプター DC12V/1A